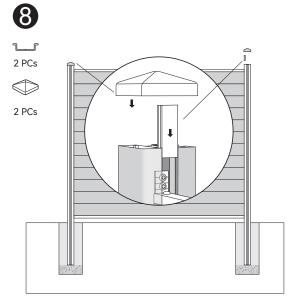

pth;

Fill 4" gravel into the hole; Put the other post on the gravel;

Level the post, secure the slef tapping screw.



2. Insert the "L" shape bracket into the bottom rail channel; Make sure insert the shorer side (1-1/8") into the channel; Secure the self tapping screw;

Repeat same assemble on the other side of bottom rail.



4. Pour the cement into the hole; Double level the post; Set aside untill cement dry.

## MODERN YARD HORIZONTAL 6 feet tall Installation





5. Stack 12 WPC fence boards between the posts.

A PCs

7. Insert top rail between two posts; Secure the self tapping screw to post.



6. Insert L shape bracket into top rail channel;
Make sure insert the longer side (2") into the channe;
Secure the self tapping screw;
Repeat same assemble on the other side of top rail.



8. Put the groove cover and caps on the top of post.