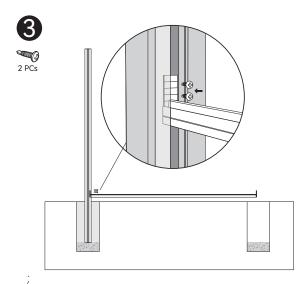

## HORIZONTAI 6 feet tall Installation **MODERN YARD**

1. Dig a hole for post, 12" diameter 28" depth; Fill 4" gravel into the hole; Put the post on the gravel.

3. Insert the bottom rail into one post's channel; Insert the bottom rail into the other post's channel; Mark the location of the other post; Dig a hole for the other post, 12" diameter 28" depth;

Fill 4" gravel into the hole; Put the other post on the gravel;

Level the post, secure the slef tapping screw.

2. Insert the "L" shape bracket into the bottom rail channel; Make sure insert the shorer side (1-1/8") into the channel; Secure the self tapping screw;

Repeat same assemble on the other side of bottom rail.

4. Pour the cement into the hole; Double level the post; Set aside untill cement dry.