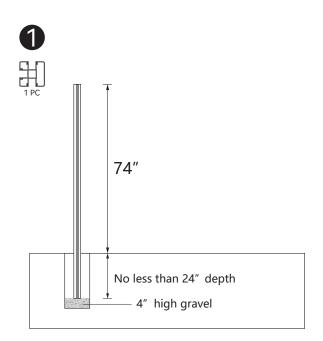

## HORIZONTAI 6 feet tall Installation **MODERN YARD**

1. Dig a hole for post, 12" diameter 28" depth; Fill 4" gravel into the hole; Put the post on the gravel.

3. Insert the bottom rail into one post's channel; Insert the bottom rail into the other post's channel; Mark the location of the other post; Dig a hole for the other post, 12" diameter 28" depth;