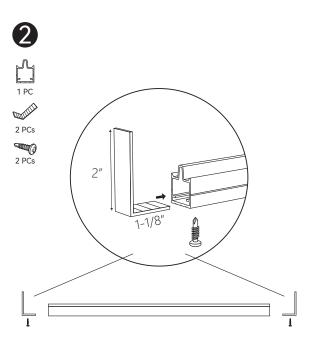

## HORIZONTAI 6 feet tall Installation **MODERN YARD**

1. Dig a hole for post, 12" diameter 28" depth; Fill 4" gravel into the hole; Put the post on the gravel.

3. Insert the bottom rail into one post's channel; Insert the bottom rail into the other post's channel; Mark the location of the other post; Dig a hole for the other post, 12" diameter 28" depth;

Fill 4" gravel into the hole; Put the other post on the gravel;

Level the post, secure the slef tapping screw.

2. Insert the "L" shape bracket into the bottom rail channel; Make sure insert the shorer side (1-1/8") into the channel; Secure the self tapping screw;