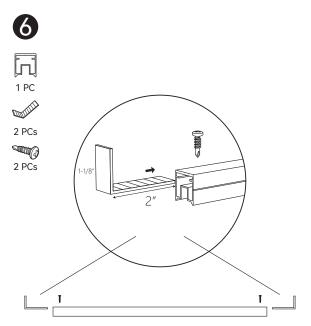

Repeat same assemble on the other side of bottom rail.

4. Pour the cement into the hole; Double level the post; Set aside untill cement dry.

## MODERN YARD HORIZONTAL 6 feet tall Installation

5. Stack 12 WPC fence boards between the posts.

A PCs

7. Insert top rail between two posts; Secure the self tapping screw to post.

6. Insert L shape bracket into top rail channel;
Make sure insert the longer side (2") into the channe;
Secure the self tapping screw;
Repeat same assemble on the other side of top rail.