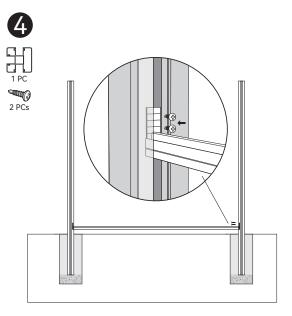

Repeat same assemble on the other side of bottom rail.

4. Pour the cement into the hole; Double level the post; Set aside untill cement dry.

## MODERN YARD HORIZONTAL 6 feet tall Installation

5. Stack 12 WPC fence boards between the posts.

A PCs

7. Insert top rail between two posts; Secure the self tapping screw to post.

6. Insert L shape bracket into top rail channel;
Make sure insert the longer side (2") into the channe;
Secure the self tapping screw;
Repeat same assemble on the other side of top rail.