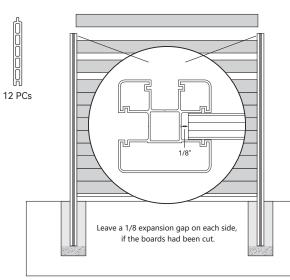

## HORIZONTAI 6 feet tall Installation **MODERN YARD**

1. Dig a hole for post, 12" diameter 28" depth; Fill 4" gravel into the hole; Put the post on the gravel.

3. Insert the bottom rail into one post's channel; Insert the bottom rail into the other post's channel; Mark the location of the other post; Dig a hole for the other post, 12" diameter 28" depth;

Fill 4" gravel into the hole; Put the other post on the gravel;

Level the post, secure the slef tapping screw.

2. Insert the "L" shape bracket into the bottom rail channel; Make sure insert the shorer side (1-1/8") into the channel; Secure the self tapping screw;

Repeat same assemble on the other side of bottom rail.

4. Pour the cement into the hole; Double level the post; Set aside untill cement dry.