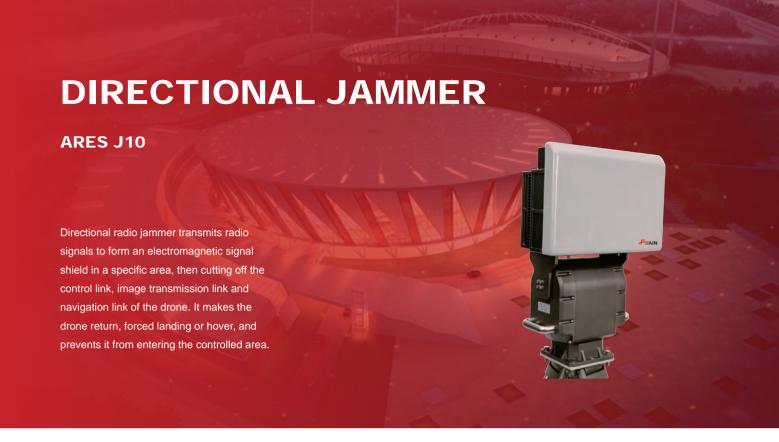

## **SPECIFICATIONS**

| Working Frequency | 400MHz、800MHz、900MHz、1.2GHz、1.4GHz、1.5GHz、2.4GHz、5.8GHz、5.1GHZ-5.9GHZ |
|-------------------|-----------------------------------------------------------------------|
| Interfere Radius  | Max 3km (vary depending on the environment and model)                 |
| Response Time     | 3s                                                                    |
| Antenna Angle     | Horizonal 30°~50°, Vertical 50°~80°                                   |
| Power Consumption | Max 600w                                                              |
| Dimension         | 470mm*250mm*700mm (L*W*H)                                             |
| Protection Level  | IP66                                                                  |