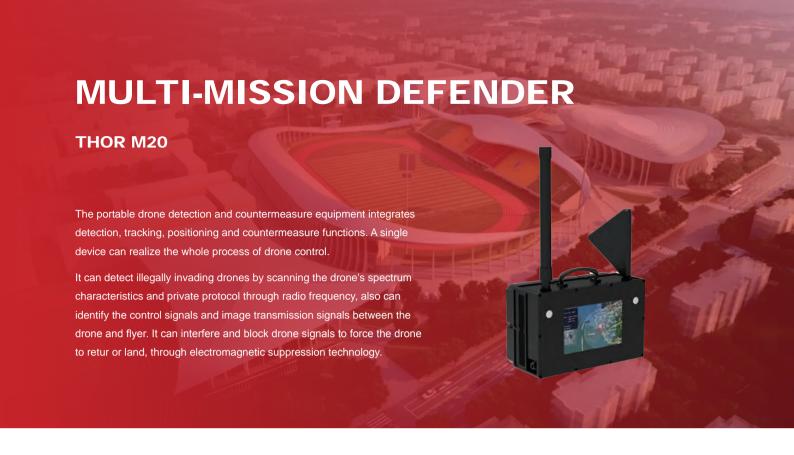

#### **Integration of Detection and Countermeasure**

High integration, a single device can detect and counter drones.

# **Easy to Operate**

Small size, light weight, easy to carry.

#### **Directional Detection**

360° omnidirectional detection can be achieved under static conditions, and directional detection can be switched after early warning to determine the direction of the drone

### **Ultra-long Battery Life**

Can be equipped with large-capacity rechargeable battery for long battery life.